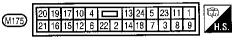

### **SUPER MULTIPLE JUNCTION (SMJ)**





### **INSTALLATION**

To install SMJ, tighten bolts until orange "fulltight" mark appears and then retighten to specified torque as required.

**∰**: 3 - 5 N·m

(0.3 - 0.5 kg-m, 26 - 43 in-lb) CAUTION:

Do not overtighten bolt, otherwise, it may be damaged.

# **Terminal Arrangement**







**INSTRUMENT HARNESS** 

# Location



# **Terminal Arrangement**







| 26 | 25 | 24 | $\times$ | 23 | 22 | 21 | 20 | 19 |
|----|----|----|----------|----|----|----|----|----|
| 18 | 17 | 16 | 15       | 14 | 13 | 12 | 11 | 10 |
| 9  | 8  | 7  | 6        | 5  | 4  | 3  | 2  | 1  |

AEL343A

# **Fuse Arrangement**



### AIRBAG DIAGNOSIS SENSOR UNIT



View from harness side

### **ABS CONTROL UNIT**





View from harness side

#### **ECM (ECCS CONTROL MODULE)**



View from harness side