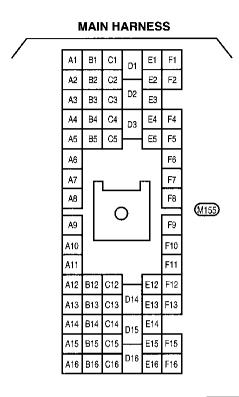

### **SUPER MULTIPLE JUNCTION (SMJ)**





### **INSTALLATION**

To install SMJ, tighten bolts until orange "fulltight" mark appears and then retighten to specified torque as required.

**∰**: 3 - 5 N·m

(0.3 - 0.5 kg-m, 26 - 43 in-lb) CAUTION:

Do not overtighten bolt, otherwise, it may be damaged.

# **Terminal Arrangement**







**INSTRUMENT HARNESS** 

# Location



# **Terminal Arrangement**







| 26 | 25 | 24 | $\times$ | 23 | 22 | 21 | 20 | 19 |
|----|----|----|----------|----|----|----|----|----|
| 18 | 17 | 16 | 15       | 14 | 13 | 12 | 11 | 10 |
| 9  | 8  | 7  | 6        | 5  | 4  | 3  | 2  | 1  |

AEL343A

# **Fuse Arrangement**



### AIRBAG DIAGNOSIS SENSOR UNIT



View from harness side

### **ABS CONTROL UNIT**





View from harness side

#### **ECM (ECCS CONTROL MODULE)**



View from harness side