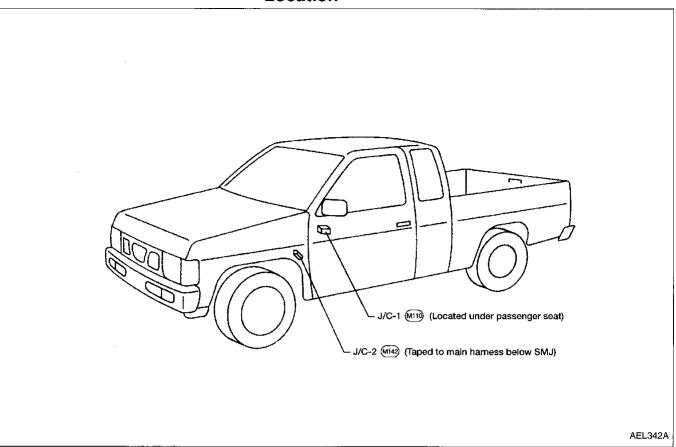

### **SUPER MULTIPLE JUNCTION (SMJ)**





### **INSTALLATION**

To install SMJ, tighten bolts until orange "fulltight" mark appears and then retighten to specified torque as required.

**∰**: 3 - 5 N·m

(0.3 - 0.5 kg-m, 26 - 43 in-lb) CAUTION:

Do not overtighten bolt, otherwise, it may be damaged.

# **Terminal Arrangement**







**INSTRUMENT HARNESS** 

# Location



# **Terminal Arrangement**







| 26 | 25 | 24 | $\times$ | 23 | 22 | 21 | 20 | 19 |
|----|----|----|----------|----|----|----|----|----|
| 18 | 17 | 16 | 15       | 14 | 13 | 12 | 11 | 10 |
| 9  | 8  | 7  | 6        | 5  | 4  | 3  | 2  | 1  |

AEL343A

# **Fuse Arrangement**



### AIRBAG DIAGNOSIS SENSOR UNIT



View from harness side

### **ABS CONTROL UNIT**





View from harness side

#### **ECM (ECCS CONTROL MODULE)**



View from harness side