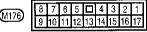

### **SUPER MULTIPLE JUNCTION (SMJ)**





### **INSTALLATION**

To install SMJ, tighten bolts until orange "fulltight" mark appears and then retighten to specified torque as required.

**∰**: 3 - 5 N·m

(0.3 - 0.5 kg-m, 26 - 43 in-lb) CAUTION:

Do not overtighten bolt, otherwise, it may be damaged.

# **Terminal Arrangement**







**INSTRUMENT HARNESS** 

# Location



# **Terminal Arrangement**







| 26 | 25 | 24 | $\times$ | 23 | 22 | 21 | 20 | 19 |
|----|----|----|----------|----|----|----|----|----|
| 18 | 17 | 16 | 15       | 14 | 13 | 12 | 11 | 10 |
| 9  | 8  | 7  | 6        | 5  | 4  | 3  | 2  | 1  |

AEL343A

# **Fuse Arrangement**



### AIRBAG DIAGNOSIS SENSOR UNIT



View from harness side

### **ABS CONTROL UNIT**





View from harness side

#### **ECM (ECCS CONTROL MODULE)**



View from harness side