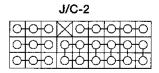

### **SUPER MULTIPLE JUNCTION (SMJ)**





### **INSTALLATION**

To install SMJ, tighten bolts until orange "fulltight" mark appears and then retighten to specified torque as required.

**∰**: 3 - 5 N·m

(0.3 - 0.5 kg-m, 26 - 43 in-lb) CAUTION:

Do not overtighten bolt, otherwise, it may be damaged.

# **Terminal Arrangement**







**INSTRUMENT HARNESS** 

# Location



# **Terminal Arrangement**







| 26 | 25 | 24 | $\times$ | 23 | 22 | 21 | 20 | 19 |
|----|----|----|----------|----|----|----|----|----|
| 18 | 17 | 16 | 15       | 14 | 13 | 12 | 11 | 10 |
| 9  | 8  | 7  | 6        | 5  | 4  | 3  | 2  | 1  |

AEL343A

# **Fuse Arrangement**



### AIRBAG DIAGNOSIS SENSOR UNIT



View from harness side

### **ABS CONTROL UNIT**





View from harness side

#### **ECM (ECCS CONTROL MODULE)**



View from harness side