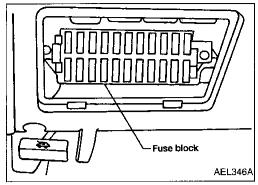

### **SUPER MULTIPLE JUNCTION (SMJ)**





### **INSTALLATION**

To install SMJ, tighten bolts until orange "fulltight" mark appears and then retighten to specified torque as required.

**∰**: 3 - 5 N·m

(0.3 - 0.5 kg-m, 26 - 43 in-lb) CAUTION:

Do not overtighten bolt, otherwise, it may be damaged.

# **Terminal Arrangement**







**INSTRUMENT HARNESS** 

# Location



# **Terminal Arrangement**







| 26 | 25 | 24 | $\times$ | 23 | 22 | 21 | 20 | 19 |
|----|----|----|----------|----|----|----|----|----|
| 18 | 17 | 16 | 15       | 14 | 13 | 12 | 11 | 10 |
| 9  | 8  | 7  | 6        | 5  | 4  | 3  | 2  | 1  |

AEL343A

# **Fuse Arrangement**



### AIRBAG DIAGNOSIS SENSOR UNIT



View from harness side

### **ABS CONTROL UNIT**





View from harness side

#### **ECM (ECCS CONTROL MODULE)**



View from harness side