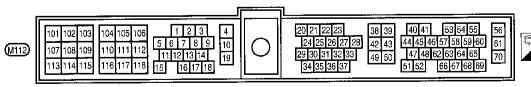

UPER MULTIPLE JUNCTION (SMJ)**





### **INSTALLATION**

To install SMJ, tighten bolts until orange "fulltight" mark appears and then retighten to specified torque as required.

**∰**: 3 - 5 N·m

(0.3 - 0.5 kg-m, 26 - 43 in-lb) CAUTION:

Do not overtighten bolt, otherwise, it may be damaged.

# **Terminal Arrangement**







**INSTRUMENT HARNESS** 

# Location



# **Terminal Arrangement**







| 26 | 25 | 24 | $\times$ | 23 | 22 | 21 | 20 | 19 |
|----|----|----|----------|----|----|----|----|----|
| 18 | 17 | 16 | 15       | 14 | 13 | 12 | 11 | 10 |
| 9  | 8  | 7  | 6        | 5  | 4  | 3  | 2  | 1  |

AEL343A

# **Fuse Arrangement**



### AIRBAG DIAGNOSIS SENSOR UNIT



View from harness side

### **ABS CONTROL UNIT**





View from harness side

#### **ECM (ECCS CONTROL MODULE)**



View from harness side