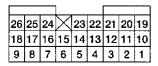

# **Terminal Arrangement**

| 26 | 25 | 24 | $\times$ | 23 | 22 | 21 | 20 | 19 |
|----|----|----|----------|----|----|----|----|----|
| 18 | 17 | 16 | 15       | 14 | 13 | 12 | 11 | 10 |
| 9  | 8  | 7  | 6        | 5  | 4  | 3  | 2  | 1  |