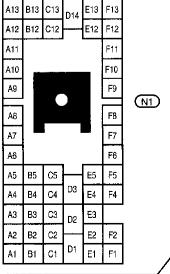

### **SUPER MULTIPLE JUNCTION (SMJ)**





### **INSTALLATION**

To install SMJ, tighten bolts until orange "fulltight" mark appears and then retighten to specified torque as required.

**∰**: 3 - 5 N·m

(0.3 - 0.5 kg-m, 26 - 43 in-lb) CAUTION:

Do not overtighten bolt, otherwise, it may be damaged.

# **Terminal Arrangement**







**INSTRUMENT HARNESS** 

# Location



# **Terminal Arrangement**







| 26 | 25 | 24 | $\times$ | 23 | 22 | 21 | 20 | 19 |
|----|----|----|----------|----|----|----|----|----|
| 18 | 17 | 16 | 15       | 14 | 13 | 12 | 11 | 10 |
| 9  | 8  | 7  | 6        | 5  | 4  | 3  | 2  | 1  |

AEL343A

# **Fuse Arrangement**



### AIRBAG DIAGNOSIS SENSOR UNIT



View from harness side

### **ABS CONTROL UNIT**





View from harness side

#### **ECM (ECCS CONTROL MODULE)**



View from harness side