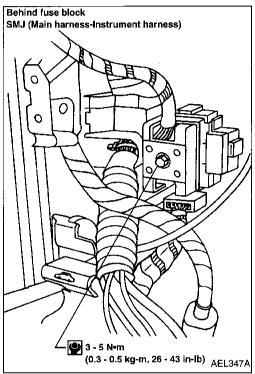

### **SUPER MULTIPLE JUNCTION (SMJ)**

### **INSTALLATION**

To install SMJ, tighten bolts until orange "fulltight" mark appears and then retighten to specified torque as required.

**∰**: 3 - 5 N·m

(0.3 - 0.5 kg-m, 26 - 43 in-lb) CAUTION:

Do not overtighten bolt, otherwise, it may be damaged.