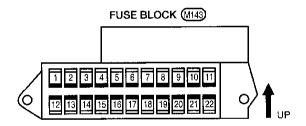

### **SUPER MULTIPLE JUNCTION (SMJ)**





### **INSTALLATION**

To install SMJ, tighten bolts until orange "fulltight" mark appears and then retighten to specified torque as required.

**∰**: 3 - 5 N·m

(0.3 - 0.5 kg-m, 26 - 43 in-lb) CAUTION:

Do not overtighten bolt, otherwise, it may be damaged.

# **Terminal Arrangement**







**INSTRUMENT HARNESS** 

# Location



# **Terminal Arrangement**







| 26 | 25 | 24 | $\times$ | 23 | 22 | 21 | 20 | 19 |
|----|----|----|----------|----|----|----|----|----|
| 18 | 17 | 16 | 15       | 14 | 13 | 12 | 11 | 10 |
| 9  | 8  | 7  | 6        | 5  | 4  | 3  | 2  | 1  |

AEL343A

# **Fuse Arrangement**



### AIRBAG DIAGNOSIS SENSOR UNIT



View from harness side

### **ABS CONTROL UNIT**





View from harness side

#### **ECM (ECCS CONTROL MODULE)**



View from harness side